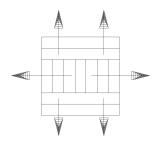

### **Perforated Face Cutaway:**

Pattern:

4-Way Airflow

#### Notes:

- Individually adjustable curved pattern blades
- Hinged, removable perforated face screen with quick-release spring latches
- Curved blades are located at the inlet neck and are field adjustable from horizontal to vertical air pattern
- Frame 3 (T-bar lay-in) is shown above
- Maximum backpan height is 2" (51)
- Factory Tolerance: ± 1/32"(1)