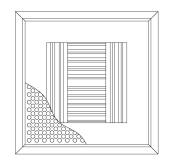

### **Perforated Face Cutaway:**

Pattern:

4-Way Airflow

#### Notes:

- Individually adjustable curved pattern blades
- Hinged, removable perforated face screen with quick-release spring latches
- Curved blades are located at the inlet neck and are field adjustable from horizontal to vertical air pattern
- Frame 3 (T-bar lay-in) is shown above
- Maximum backpan height is 2" (51)
- Factory Tolerance: ± 1/32"(1)