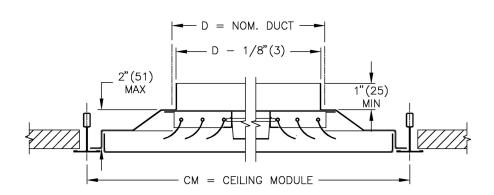

#### Notes:

- Individually adjustable curved pattern blades
- Hinged, removable perforated face screen with quick-release spring latches
- Curved blades are located at the inlet neck and are field adjustable from horizontal to vertical air pattern
- Frame 3 (T-bar lay-in) is shown above
- Maximum backpan height is 2" (51)
- Factory Tolerance: ± 1/32"(1)