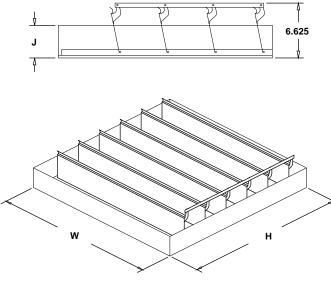

## **Application & Design**

The model WD-100 is a horizontal mount, flangeless, backdraft damper designed to allow vertical airflow up and prevent reverse airflow. The dampers are opened by air pressure differential (assisted by springs and closed by gravity). Optional motorpack converts the dampers to motorized operation.

## RATINGS

Maximum Pressure: 1 in. wg Maximum Velocity: 2,500 ft/min Maximum Temperature: 180.0 F.

Installation instructions available at www.greenheck.com.

Notes: All dimensions shown are in units of inches.

W & H furnished approximately 0.125 in. undersize. Installation instructions available at www.greenheck.com.

## **CONSTRUCTION FEATURES**

| Frame Material:<br>Axle Material: | Galvanized<br>Steel | <b>kle Bearings:</b> Synthetic<br><b>zing:</b> Nominal |       |     |         |         |                 |
|-----------------------------------|---------------------|--------------------------------------------------------|-------|-----|---------|---------|-----------------|
|                                   |                     | ID #                                                   | Tag   | Qty | W (in.) | H (in.) | J-Dim.<br>(in.) |
|                                   |                     | 2-1                                                    | WD100 | 1   | 10.000  | 10.000  | 2.5             |
|                                   |                     | Tags:                                                  | WD100 |     |         |         |                 |
|                                   |                     | 2-2                                                    | WD100 | 1   | 12.000  | 12.000  | 2.5             |
|                                   |                     | Tags:                                                  | WD100 |     |         |         |                 |
|                                   |                     | 2-3                                                    | WD100 | 1   | 16.000  | 16.000  | 2.5             |
|                                   |                     | Tags:                                                  | WD100 |     |         |         |                 |